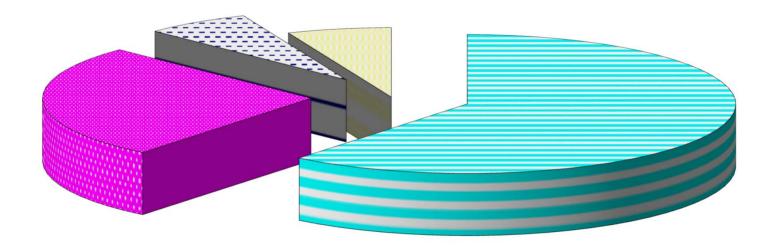

## KENTUCKY LOTTERY CORPORATION "WHERE THE MONEY GOES" INCEPTION-TO-DATE SALES AS OF MARCH 31, 2018 \$19.160 BILLION

\$1.223
BILLION PAID FOR
MARKETING & OPERATING
EXP - 6.4%

\$1.202 BILLION PAID TO RETAILERS - 6.3%

\$5.094 BILLION EARNED FOR THE STATE OF KENTUCKY - 26.6%

\$11.641 BILLION PAID TO WINNERS - 60.7%

#### AMOUNTS ARE SHOWN AS A PERCENTAGE OF SALES.

EARNINGS FOR THE STATE OF KENTUCKY HAVE BEEN DESIGNATED FOR COLLEGE AND TECHNICAL SCHOOL SCHOLARSHIPS AND GRANTS, HIGH SCHOOL DUAL CREDIT PROGRAMS AND LITERACY DEVELOPMENT.