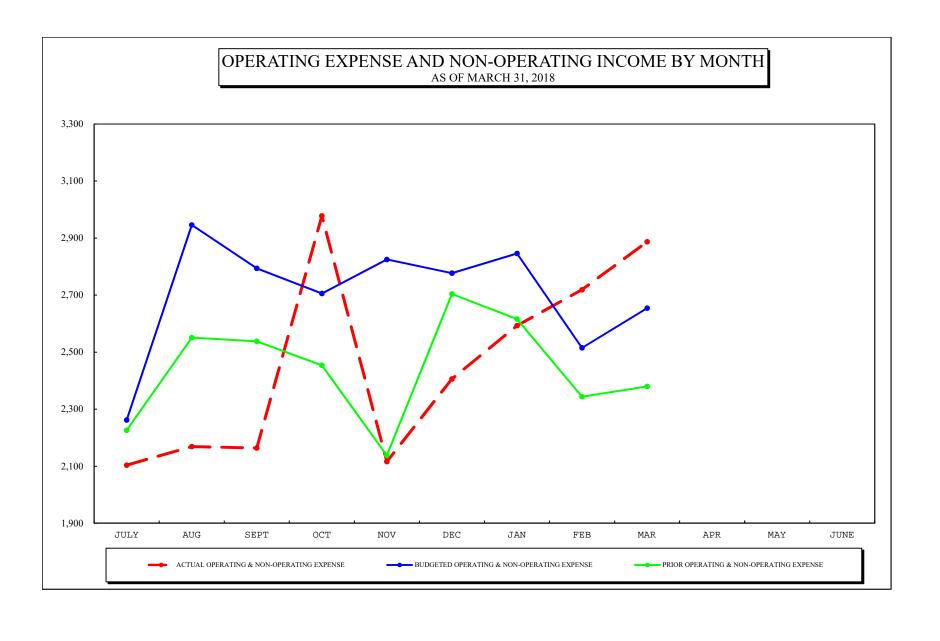

Operating costs were \$2.9 million for March, compared to \$2.7 million budgeted and \$2.4 million for the same month last year. These costs included advertising and promotions of \$1.3 million, salaries & benefits of \$1.2 million, contracted and professional services of \$194,000, depreciation expense of \$99,000, and other general and administrative costs of \$133,000. Operating costs for the year were \$22.5 million, compared to \$24.6 million budgeted and \$22.3 million prior fiscal year.