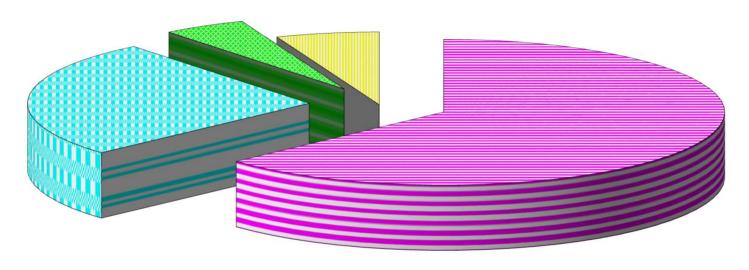

### KENTUCKY LOTTERY CORPORATION "WHERE THE MONEY GOES" YEAR-TO-DATE SALES AS OF MARCH 31, 2018 \$768.1 MILLION

\$36.8 MILLION PAID FOR MARKETING & OPERATING EXP - 4.8%

\$45.5 MILLION PAID TO RETAILERS - 5.9%

\$200.7 MILLION EARNED FOR THE STATE OF KENTUCKY - 26.1%

\$485.1 MILLION PAID TO WINNERS - 63.2%

#### AMOUNTS ARE SHOWN AS A PERCENTAGE OF SALES.

EARNINGS FOR THE STATE OF KENTUCKY HAVE BEEN DESIGNATED FOR COLLEGE AND TECHNICAL SCHOOL SCHOLARSHIPS AND GRANTS, HIGH SCHOOL DUAL CREDIT PROGRAMS AND LITERACY DEVELOPMENT.