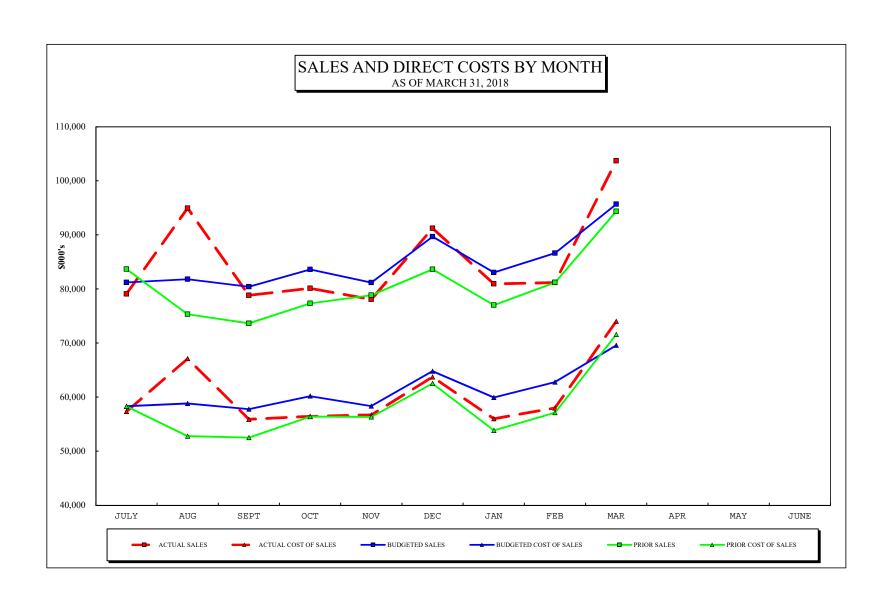

#### **INCOME STATEMENT**

Ticket sales for March 2018 were \$104.1 million which is \$8.4 million or 8.7% more than the same month of the prior fiscal year. Sales for the year were \$775.0 million which is \$39.6 million or 5.4% more than in the prior fiscal year. Instant ticket sales were \$111,000 or 0.2% more than the same month of the prior fiscal year, and \$7.9 million or 1.8% more than the prior fiscal year. Draw game sales were \$6.4 million or 23.3% more than the same month of the prior year, and \$21.0 million or 8.9% more than prior fiscal year. Keno sales were \$1.3 million or 17.0% more than the same month of the prior fiscal year, and \$6.7 million or 12.2% more than prior fiscal year. iLottery instant play sales were \$573,000 or 99.7% more than the same month of the prior year, and \$4.1 million or 116.1% more than prior fiscal year.

Ticket sales for the month of March were \$7.8 million or 8.1% more than budget. Ticket sales for the fiscal year were \$4.8 million or 0.6% more than budget. Instant ticket sales were \$85,000, or 0.1% less than budget for the current month, and \$13.6 million or 3.0% less than budget for the fiscal year. Draw game sales were \$6.1 million or 21.9% more than budget for the month, and \$19.5 million or 8.1% more than budget for the fiscal year. Keno sales for the month were \$1.5 million or 21.2% more than budget, and \$1.8 million or 2.9% less than budget for the fiscal year. iLottery instant play sales were \$272,000 or 31.1% more than budget for the month, and \$848,000 or 12.7% more than budget for the fiscal year.

Prize expenses for March 2018 were 64.0% of total sales, compared to 67.5% in the same month last year and 64.8% budgeted. Combined prize expense for the year was 63.2%, compared to 63.8% last fiscal year and 64.2% budgeted. Instant prize expense for the month was 70.0%, draw game prize expense was 52.6%, Keno prize expense was 65.8%, and iLottery instant play prize expense was 72.7%. Instant prize expense for the fiscal year was 69.1%, draw game prize expense was 52.1%, Keno prize expense was 65.1%, and iLottery instant play prize expense was 79.2%.